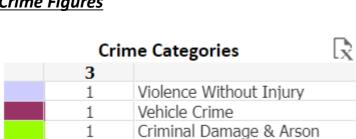

#### **Crime Figures**

#### **REPORTS RECEIVED:**

03/12/23. Report received of a theft of construction vehicle in the Maypole area. Enquiries ongoing.

05/12/23. Report received of criminal damage to the golf course, where a vehicle has driven on to the course and caused damage to the turf.

21/12/23. Report has been received of a tree that has come down on the B4347 between Skenfrith and Grosmont. MCC contacted and removed the obstruction.